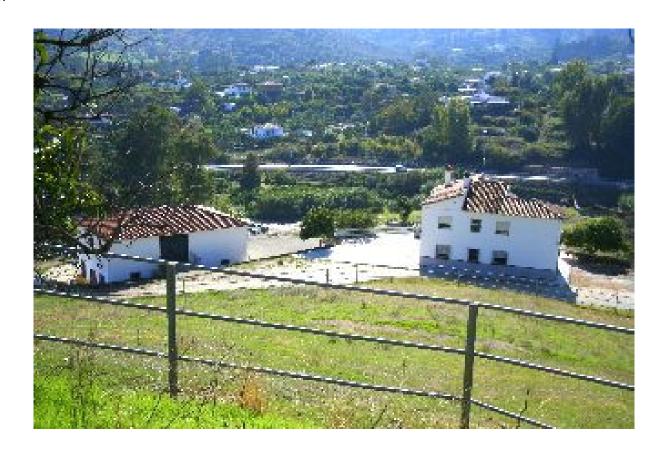

Property Type: Commercial

Reference: R2322323

Publish date: 12.06.25

Overview:EQUESTRIAN Centre . Loads of POTENTIAL . Excellent communication links . Close to the popular town of Coin . Close to many TAPAS Bars . Walking distance to local bar-restaurant . EXPERIENCE THE CULTURE AND LIFESTYLE of the Guadalhorce Valley Exclusive equestrian property with excellent communication links. Located only a few minutes from the centre of Coin and 30 minutes from Malaga and Marbella. The plot of 70,000m² is fully fenced, the house has its own well and water deposit. Picadero 600m² warehouse Large house of 300m² Workshop 300m² Stabling for 10 horses The house does require renovating but it would make a perfect equestrian centre or rural hotel. 30 minutes drive to Marbella 35 minutes to Malaga Airport