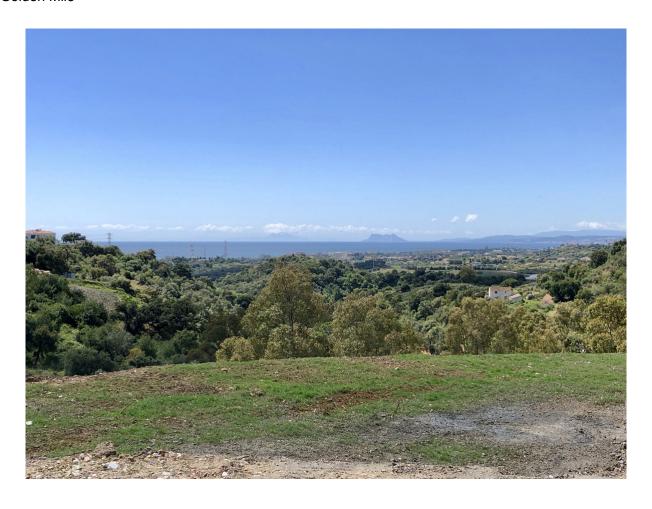

## Land

New Golden Mile

Rooms: 0 Bathrooms: 0 M²: 500 Price: 975,000 €

Status: Sale Property Type: Land Reference: R2385014 Publish date: 12.06.25

Overview:LARGE PLOT FOR LUXURY VILLA Double Plot: 3,135m² Buildable: 500m² plus basement and porches Large elevated plot with unobstructed panoramic, south-western sea view to Gibraltar and Morocco and mountains. Close to beach (2km), great restaurants, supermarkets, hospital, schools etc. La Panera on the New Golden Mile between San Pedro and Estepona is a beautiful and peaceful area, only 10 to 12 minutes from Puerto Banus. High quality urbanisation with luxury villas. All services are in place.