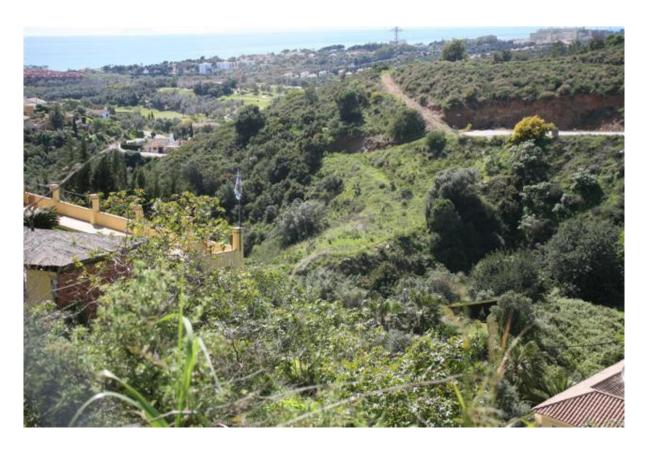

## El Rosario

Rooms: 0 Status: Sale Bathrooms: 0
Property Type: Land

M<sup>2</sup>: 0

Reference: R2444063

Price: 222,000 €

Publish date: 12.06.25

Overview:Plot of 1000m2 allowed to build 400m2 due to a building ratio of 33%. The green area belongs to the community and is not part of the plot. Adjacent to green area. With sea views. BASIC DATA OF THE PLOT: •

Surface area: 1,385 m² • Facade: 40.21 m • Access from the street: Descending • Type: Urban • Slope: Moderate • Building ratio: SERVICES AND EQUIPMENT AT THE PLOT: • Water • Electricity • Telephone • Mobile phone coverage • Sewerage • Sanitation • Public lighting • Sidewalks LAND, ORIENTATION, AND NOISE LAND • Soil composition: Granitic • Vegetation: Shrubs with some trees • Distance to electricity cable: Less than 0.5 km • Type of facade fencing: None • Type of back fencing: None • Type of right side fencing: None • Type of left side fencing: None • Predicable and/or passing servitudes: None VIEWS AND ORIENTATION • Direct sunlight hours at the plot: All day • Scope of the view: Horizon • Quality of the view: Impeccable • Sea views: Yes • Natural park views: No NOISE • Noise level in the urbanization: No noise • Type of sound: Distance from the entrance of the urbanization to the plot: Less than 2 km • Distance to the nearest railway station: Less than 5 km • Distance to the nearest school bus station: Less than 5 km • Distance to the nearest school bus station: Less than 5 km • Distance section of the plot: