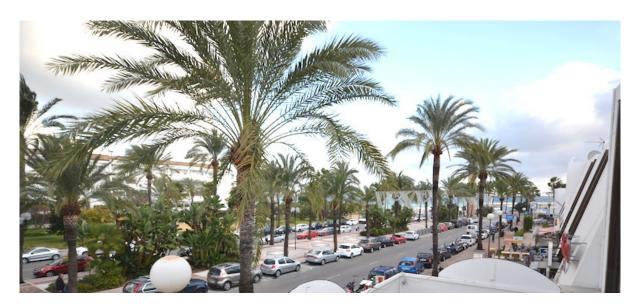

Overview: This first floor commercial space is located in a commercial center in the heart of Puerto Banus, only minutes from all restaurants and shops. The office has a private terrace of 96m2 that looks out onto the street and offers partial views of the sea. There are 6 rooms/offices, a small toilet and kitchen. these are technically 2 properties but are joint so easier to sell together A-33 and A-44