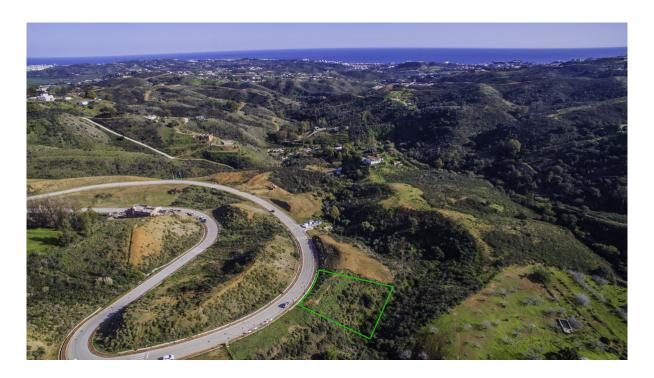

## La Cala Golf

Rooms: 0 Bathrooms: 0 M²: 0 Price: 325,000 €

Status: Sale Property Type: Land Reference: R2644706 Publish date: 12.06.25

Overview:We offer a range of plots in La Cala Golf and La Mairena where you can enjoy complete peace and tranquillity, you are only a few minutes drive to the beautiful sandy beaches, fine restaurants and shops of the sophisticated area of Elviria or La Cala de Mijas. This is without doubt a place to build a fabulous villa of your dreams and a lifetime investment. Residential Plot, La Cala Golf, Costa del Sol. Sector 14 Plot 14 Garden/Plot 1585 m². Buildable :317 m2t Setting : Frontline Golf, Suburban, Country, Mountain Pueblo, Close To Golf, Close To Shops, Close To Sea, Close To Schools, Close To Forest. Orientation : South. Condition : New Construction. Views : Sea, Mountain, Golf, Forest. Garden : Private. Category : New Development.