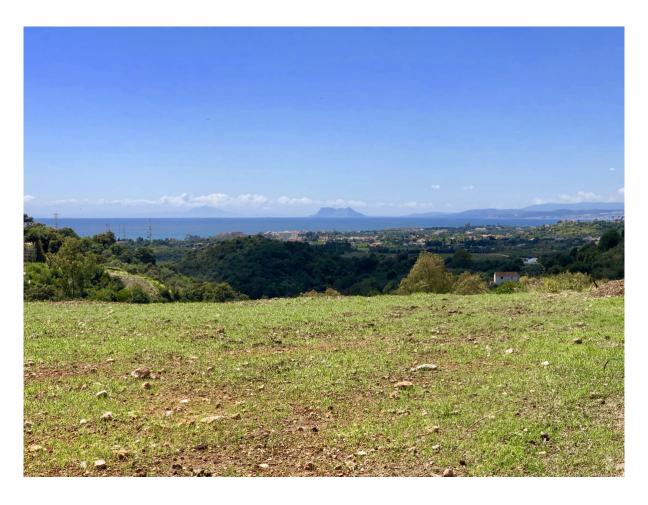

## Estepona

Rooms: 0 Status: Sale Bathrooms: 0 Property Type: Land M<sup>2</sup>: 500 Reference: R3375838 Price: 875,000 €

Publish date: 13.01.24

Overview:LARGE PLOT FOR LUXURY VILLA Plot Size: 2,957 m² Max Build: 500m² plus basement and porches Large elevated plot with unobstructed panoramic, south-western sea view to Gibraltar and Morocco and mountains. Close to beach (2km), great restaurants, supermarkets, hospital, schools etc. La Panera on the New Golden Mile between San Pedro and Estepona is a beautiful and peaceful area, only 10 to 12 minutes from Puerto Banus. High quality urbanisation with luxury villas. All services are in place.