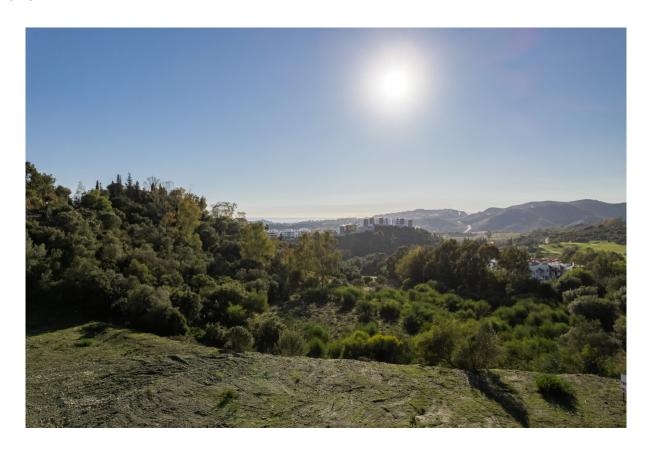

## Benahavís

Rooms: 0

Bathrooms: 0
Property Type: Lan

M<sup>2</sup>: 856

Price: 995,000 €

Status: Sale Property Type: Land Reference: R3473524 Publish date: 12.06.25

Overview:Puerto del Almendro - Benahavis Flat plot situated in an ideal position for people who want the best of two worlds: peace, tranquility and panoramic views over the surrounding landscape with some sea view as well yet a very short distance away from amenties, San Pedro & Puerto Banus. The urbanization has barriers and camera at the entrance as well as a tennis court available to residents. The commercial centre of Monte Halcones is just around the corner and offers basic amenities such as supermarket, pharmacy, restaurants etc. Suitable for 2 floor + basement, villa project Alloted build percentage is 20% and minimum plot size is 3000m2 here We also have the adjacent plot for sale: R3984019