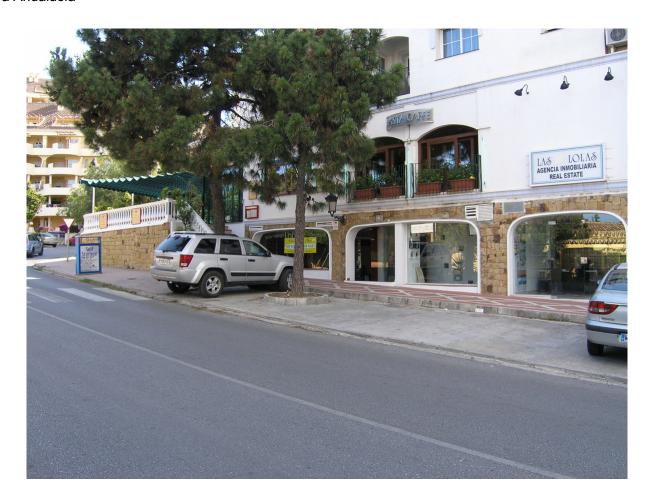

## Nueva Andalucía

Rooms: 0 Bathrooms: 2 M²: 140 Price: 495,000 €

Status: Sale Property Type: Commercial Reference: R3513646 Publish date: 13.01.24

premise

Overview:Commercial premises in a very central location in Nueva Andalucía, close to Centro Plaza and Puerto Banús. The property is on street level and has big shop windows to the busy street with parking spaces in front. It has 140m² in total and is divided up into 2 locals. One of 80m2 and the other one of 60m2. The actual rental income is 2.100 Euros per month. The tenants have been in there for years and have always paid the rent on time,

which guarantees you an ROI of approx. 5% per year.

Features: