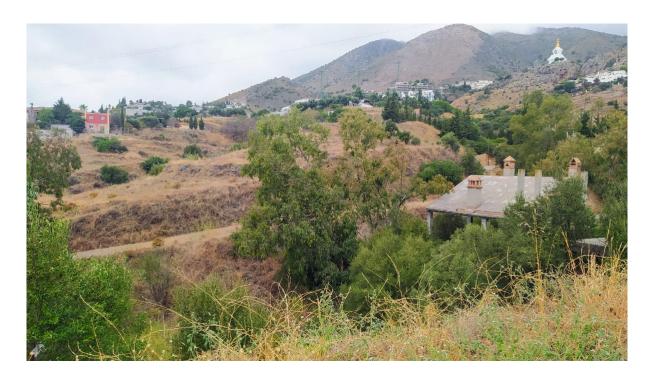

## Benalmadena Pueblo

Rooms: 0 Bathrooms: 0 M²: 0 Price: 300,000 €

Status: Sale Property Type: Land Reference: R3706103 Publish date: 13.01.24

Overview:Land, Benalmadena Pueblo, Costa del Sol. Garden/Plot 5000 m². 5,000m2 plot with entrance from the Olmedo de Benalmádena urbanization. It is located just 500m from the well-known Buddhist Stupa and 1000m from the sea. The plot has unobstructed views of the sea. Setting: Village, Close To Sea, Urbanisation. Orientation: South East, South. Condition: Good. Views: Sea, Mountain, Panoramic. Utilities: Electricity, Drinkable Water.