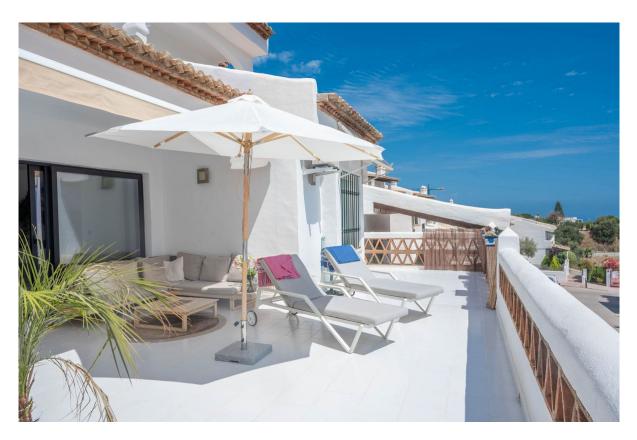

## Benalmadena Costa

Rooms: 2 Status: Sale Bathrooms: 2 Property Type: Floors M<sup>2</sup>: 114 Reference: R3735406 Price: 435,000 € Publish date: 13.01.24

Overview: This stunning Scandinavian styled apartment with a private entrance is located in a quiet, family friendly neighbourhood in Torremuelle / Casablanca, just a 10 minute walk from Benalmadena Pueblo and Torremuelle train station. The apartment has been elevated from the street level. This apartment offers two spacious bedrooms, two bathrooms and a fully equipped open plan kitchen. It boasts spectacular views across the Mediterannean with a large 42m2 terrace and is the perfect place to enjoy the wonderful all year round spanish sunshine with your friends and family. There is also a huge community pool where you can relax and cool off during the summer months. Imagine yourself living in this stunning apartment.