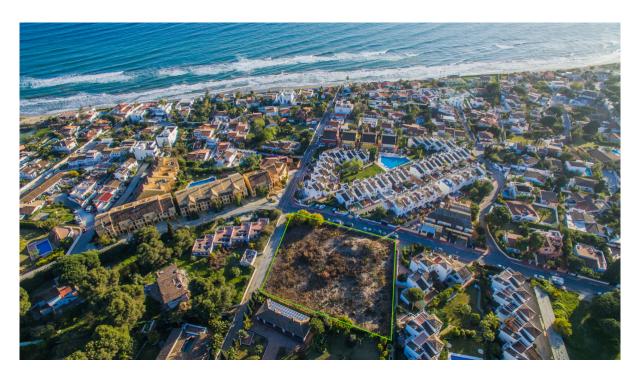

## Costabella

Rooms: 0 Status: Sale Bathrooms: 0 Property Type: Land M<sup>2</sup>: 0 Reference: R3823417 Price: 930,000 € Publish date: 13.01.24

Overview:Plot is not buildable at the moment. Large flat plot with sea views in Costabella. 2 minutes walk to the sea. Next to Bono beach restaurant. Good communication with A7 without the road noise. 6 minutes drive to Marbella. Residential Plot, Costabella, Costa del Sol. Garden/Plot 3129 m<sup>2</sup>. Setting : Beachside, Close To Golf, Close To Port, Close To Shops, Close To Sea, Close To Schools, Close To Forest, Close To Marina. Orientation : South East, South, South West. Pool : Room For Pool. Views : Sea, Mountain. Utilities : Electricity, Drinkable Water. Category : Investment, Off Plan.