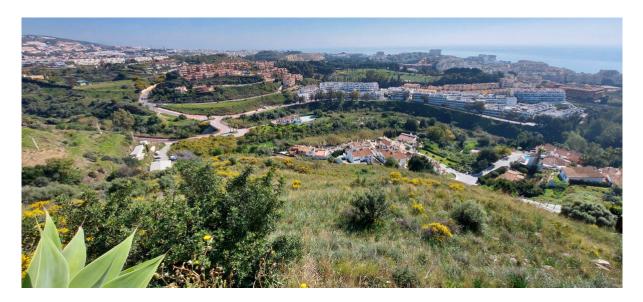

## Benalmadena Costa

Rooms: 0 Status: Sale Bathrooms: 0 Property Type: Land M<sup>2</sup>: 15,591 Reference: R3823444 Price: 6,000,000 € Publish date: 12.06.25

Overview: The orientation is, fundamentally, north, south and east and in any of these winds you can enjoy extraordinary views that go from the southern slope of the town to the sea. Given the orientation of the land, exposure to the sun is total over the entire area. In total, there is 15,591M2 of land on which a maximum of 195 homes can be built. Of these 15.591M2 are available to build 10,913M2 on which a total of 136 homes and/or a "Pueblo Mediterráneo" can be build (depending on what the developer prefers). The remaining 4,677 M2 are designated for building "VPO" homes (up to 59 units maximum). Please note that we have a list of buyers (!) who are eager to purchase the VPO homes.