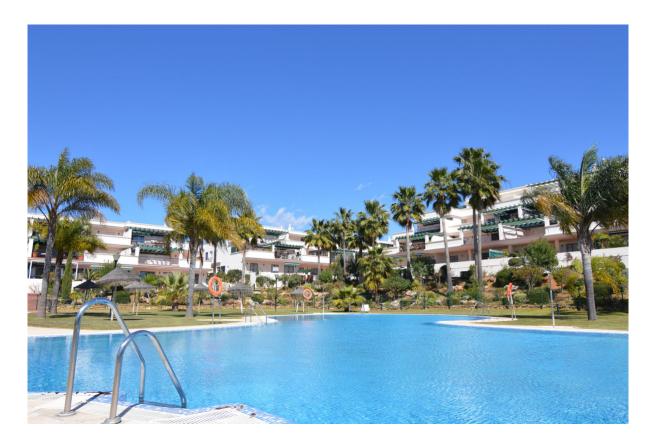

## Nueva Andalucía

Rooms: 2 Bathrooms: 2 M²: 100 Price: 360,000 €
Status: Sale Property Type: Floors Reference: R3919918 Publish date: 13.01.24

Overview:Near Puerto Banus, (price isn't negotiable) Nice corner apartment in the popular community of Lorcrimar IV. This corner apartment is orientated to the East and enjoys very nice views to the communal area, lovely mature gardens and swimming pool. Lorcrimar is well known for its large open terraces, this apartment has an L shape terrace to enjoy not only the morning sun but the afternoon sun as well. The location of Lorcrimar is unbeatable, easy walking distance to the beach, to Puerto Banus and to San Pedro. leaving all the amenities at your doorstep. This apartment has a private parking space and there is a lift. Inside the apartment is spacious and bright, 2 bedrooms and 2 bathrooms.