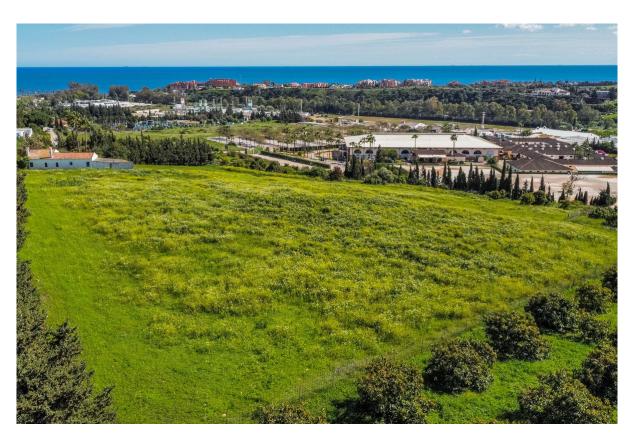

## Estepona

Rooms: 0 Status: Sale Bathrooms: 0 Property Type: Land M<sup>2</sup>: 0 Reference: R3941263 Price: 900,000 € Publish date: 12.06.25

Overview:Magnificent plot of land of 14,272 m2, with water and electricity and rustic qualification in Estepona, near Laguna village. On this land you can build: - A horse business: with stables, riding stables etc. - Farming or agricultural business. - Rural sports business such as quads, motocross, paintball, sport circuits, mountain bike .... The plot is situated in Estepona, in the area of Laguna Village, one kilometre from the sea and 10 min. from Estepona town. It has the A-7 motorway (with direct access through the Laguna Village roundabout) as the main communication route to Estepona, which is 3 km away, Puerto Banús 10 km away and Málaga 75 km away. The plot is classified as rustic land with a total area of 14,272 m2, its situation is exceptional because it is located on a hill with a gentle slope down which makes it have magnificent views. This land is suitable for cultivation, although according to the general development plan it is also permitted for agricultural use or for raising horses or livestock. It has very good access with its own entrance and space for many cars.