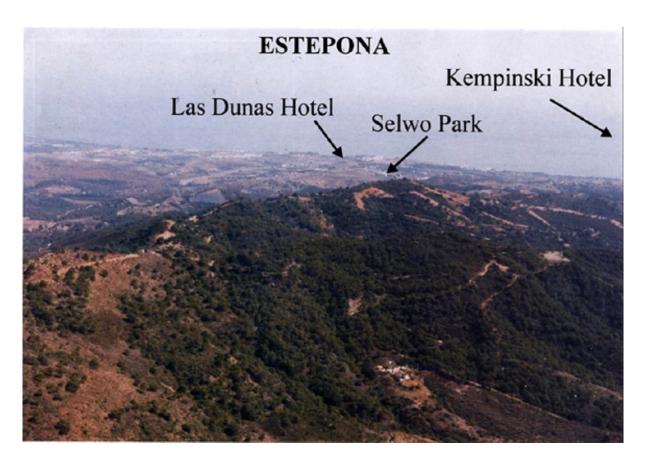

## Estepona

Rooms: 0 Status: Sale Bathrooms: 0
Property Type: Land

M<sup>2</sup>: 0 Reference: R3969550 Price: 8,000,000 €
Publish date: 13.01.24

Overview:Magnificent estate of 1/2 million square meters located in the valleys behind Las Dunas and the Kempinski Hotel in Estepona. Situated approximately 6 kilometers from the main coastal road, and a large part of the land borders Rio Velerin. Great mountains and sea views as far as Gibraltar and Africa can be seen from most part of the estate. The estate has an existing rustic farm house with 4 bedrooms, 2 bathrooms, kitchen/breakfast room, living room as well as several out buildings. The land has in the past been used for a Vineyard, Mango Plantation, Hunting Estate and Olive grove. Planning: The area is currently 'green belt' and therefore the minimum plot size is 30.000 sq.m. Each plot could accommodate a farm house of appr. 1.000 sq.m. with its own plantation. Possible other uses could comprise: hotel, environmental group activity construction, camping, medical, school, equestrian or sports facilities. Roads: The driveway to the house is appr. 1 kilometer long and there are appr 6 km of dust roads within the estate. Water and Electricity: The property has mains electricity and permission to take 25.000 cubic meters per annum of water from the river (an average house consumes about 350 cubic meters per annum. the property also has a shared well. There are two large storage tanks on the property. The property has its own transformer.