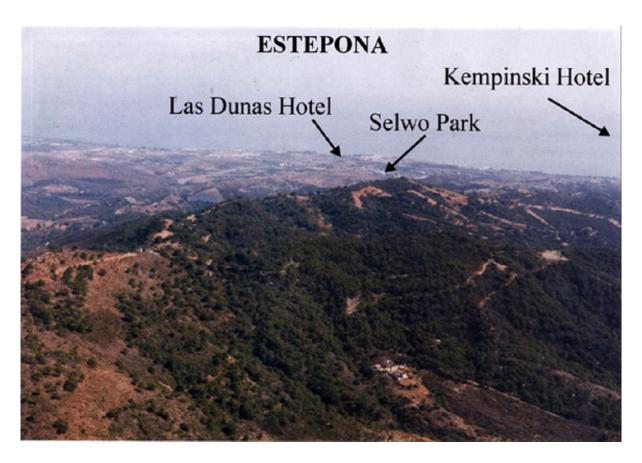

## Estepona

Rooms: 0 Status: Sale Bathrooms: 0
Property Type: Land

M<sup>2</sup>: 0

Reference: R3969556 P

Price: 2,000,000 €
Publish date: 13.01.24

Overview:Magnificent estate of 95.000 square meters located in the valleys behind Las Dunas and the Kempinski Hotel in Estepona. Situated approximately 6 kilometers from the main coastal road, and a large part of the land borders Rio Velerin. Great mountains and sea views as far as Gibraltar and Africa can be seen from most part of the estate. The property is an entire mountain top with a road going round the perimeter. Electricity: The property is connected to the mains electricity supply. Water: Permission has been granted for a large water deposit to be constructed near this plot. Right of way to the river will be granted. The entire estate has access to 40,000 cubic metres from the river per annum. Wildlife: The property has eagles, wild boar, partridge, hawks, deer, mongoose, foxes, and pigeon. Views: Many parts of this plot have outstanding views from Gibraltar to Puerto Banus. Planning: The area is currently 'green belt' and therefore the minimum plot size is 30.000 sq.m. Each plot could accommodate a farm house of appr. 1.000 sq.m. with its own plantation. Possible other uses could comprise: hotel, environmental group activity construction, camping, medical, school, equestrian or sports facilities.