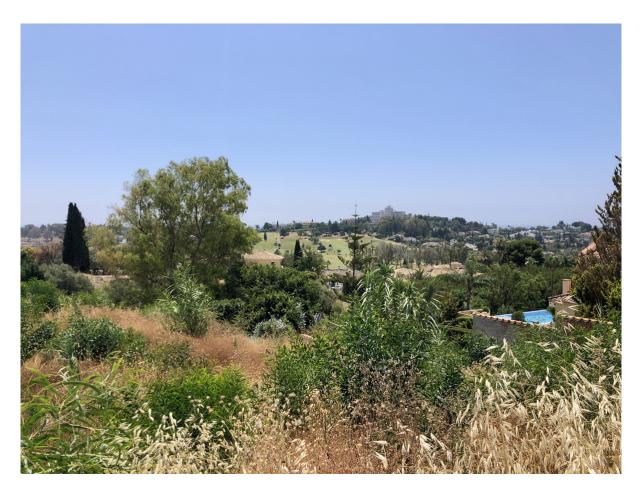

## Benahavís

| Rooms: 0     |
|--------------|
| Status: Sale |

Bathrooms: 0 Property Type: Land M<sup>2</sup>: 0 Reference: R4004677

Price: 1,750,000 € Publish date: 13.01.24

Overview:Excellent plot of 3012 m2 on an elevated street in the residential area of Paraiso Alto, Benahavis, with easy access to the Benahavis road and very close to Atalaya and Paraiso Golf. The plot is southeast facing and enjoys wonderful golf and sea views. This plot has the potential to buil an amazing luxury villa. The buildability is 0,80 m3/m2, an 25% occupation. It is possible to build 3 levels: ground floor, first floor and basement, up to 803 m2 interior plus open terraces and basement.