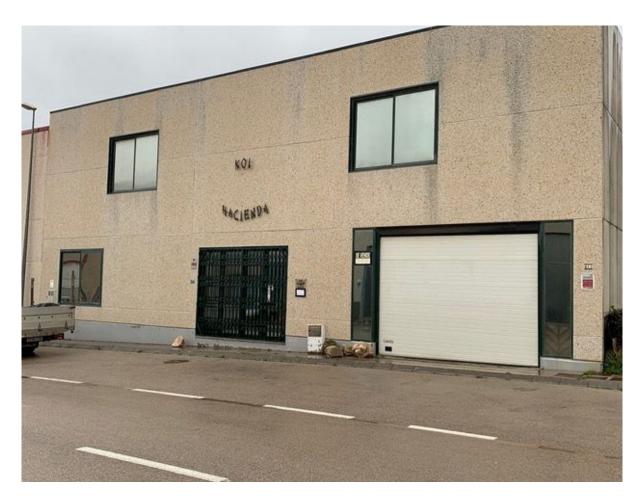

Overview:Industrial building, Manilva, Costa del Sol. Built 600 m<sup>2</sup>, Garden/Plot 299 m<sup>2</sup>. Position : Commercial Area. Condition : Good. Category : Investment. - Industrial warehouse on 2 levels, cargo lift and 25,000 liter water tank. - Offices, equipped kitchen and bathroom with shower.