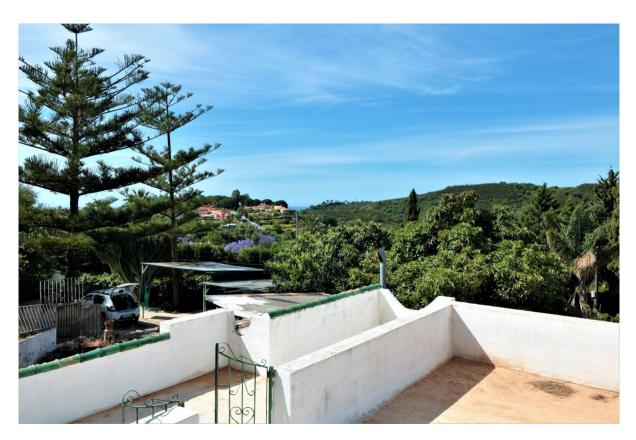

## Rustic house

El Padron

Rooms: 4 Status: Sale Bathrooms: 3 M<sup>2</sup>: 200 Property Type: Rustic house Reference: R4070251 Price: 435,000 € Publish date: 12.06.25

Overview:SPECTACULAR ESTATE IN THE PADRÓN AREA JUST 2 KILOMETERS FROM THE SEA. The farm consists of a land of 7000 square meters, fruit trees, forest and pine area, orchard and two properties. The main house with three bedrooms, a living room, bathroom and toilet and a fully equipped kitchen with an adjoining door to the porch. It has a covered porch and an open terrace and a large solarium with wonderful views of the sea and the mountains, where a second floor could be built. In the garden area there is another small but complete house, a bedroom, a toilet, a small living room and a kitchen. The farm is large and with two thousand possibilities to have an incredible home, the property is country style but with enormous potential, magnificent views, surrounded by nature, and a few kilometers from the sea. Truly an investment with great profitability.