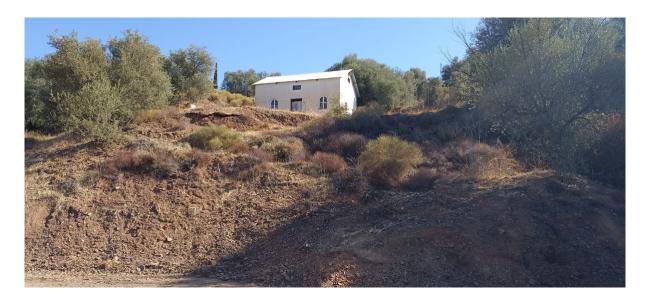

## Mijas Costa

Rooms: 0 Bathrooms: 0 M²: 0 Price: 190,000 €

Status: Sale Property Type: Land Reference: R4181281 Publish date: 12.06.25

Overview:Rustic Land in La Atalaya – 4,300 m² with House under Construction Discover this large rustic land of 4,300 m², distributed in two terraces, ideal for those seeking tranquility and connection with nature. It includes a 70 m² house under construction, ready to be finished to your liking and adapted to your needs. This space offers endless possibilities to create your ideal refuge. Located in the natural environment of La Atalaya, you will enjoy unique landscapes, privacy and a relaxed atmosphere, perfect for disconnecting from daily stress. Main characteristics: Land area: 4,300 m². House: 70 m² under construction. Land distribution: 2 terraces. Location: Natural area in La Atalaya. A unique opportunity for investors or individuals looking for a project in a privileged environment. Contact us for more information or to arrange a visit!