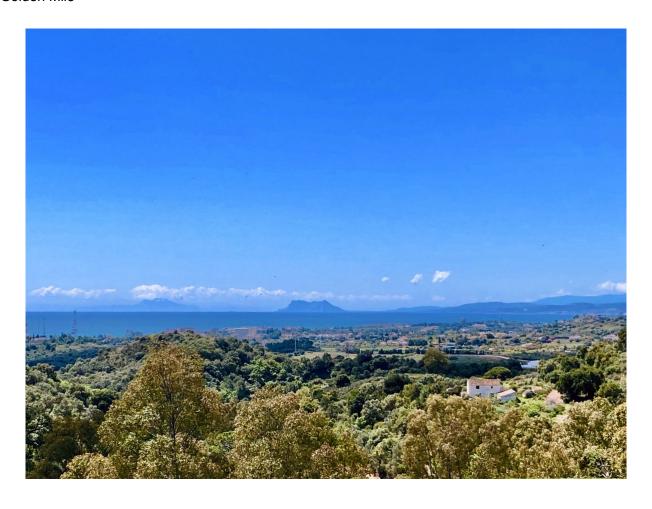

## Land

New Golden Mile

Rooms: 0 Status: Sale Bathrooms: 0 Property Type: Land M<sup>2</sup>: 500 Reference: R4187002 Price: 795,000 €

Publish date: 12.06.25

Overview:LARGE PLOT FOR LUXURY VILLA Plot Size: 3,176 m² Buildable: 500m² plus basement and porches Large plot with unobstructed panoramic, south-western sea view to Gibraltar and Morocco and mountains. Close to beach (2km), great restaurants, supermarkets, hospital, schools etc. La Panera on the New Golden Mile between San Pedro and Estepona is a beautiful and peaceful area, only 10 to 12 minutes from Puerto Banus. High quality urbanisation with luxury villas. All services are in place.