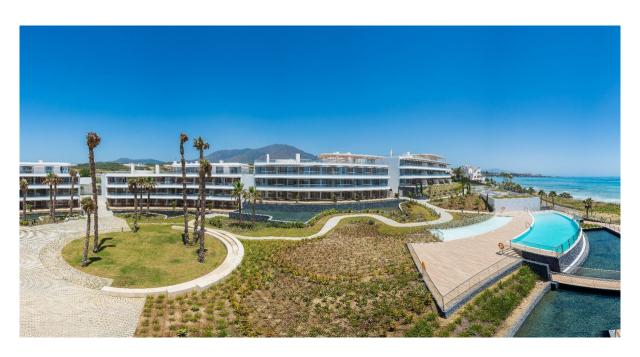

## Estepona

Rooms: 3 Bathrooms: 3 M²: 137 Price: 2,100,000 €
Status: Sale Property Type: Floors Reference: R4209019 Publish date: 20.01.24

Overview:THE EDGE, The Edge is a privileged project of almost 10.000m2 in a unique beachfront space. Only left 1 penthouse with 3 bedrooms, and 1 unique and magnificent villa (4 bedrooms) all are built with the best materials and finishes. Large landscaped areas, large swimming pools and landscaped design. In addition, a welnes center and gym. Magnificent views of sunrise and sunset, all year round from all the terraces. Ready to move in!