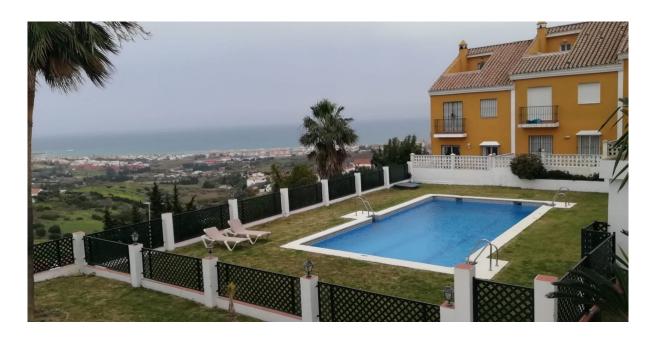

## Manilva

Rooms: 4 Bathrooms: 2 M²: 220 Price: 409,500 €

Status: Sale Property Type: Terraced Reference: R4250371 Publish date: 13.01.24

Status: Sale Reference: R4250371 Publish date: 13.01.24

Overview: Exceptional townhouse at the entrance of Manilva, with panoramic views of the sea and the mountains, four levels that make it a property with many possibilities for changes. The property is in perfect condition fully furnished, with an underground garage and direct access to the house. On the first level we have a complete bathroom, kitchen, living room, a large terrace that will allow you to enjoy the panoramic views of the sea and the mountains. On the second floor 3 bedrooms and a bathroom, on the third level a large bedroom with the possibility of making a bathroom and a large terrace with panoramic views of the sea and mountains. The basement floor has a large garage with space for a large storage room and space for two cars. The community has a garden and a swimming pool facing and overlooking the sea. In this group it is constituted by approximately 15 owners. The property is located 3 minutes by car to the beach, gas stations, supermarkets, shopping centers, very close to the port of La Duquesa, Sotogrande and Estepona. Ideal as a regular or vacation home due to its location and proximity to all the services that may be required.