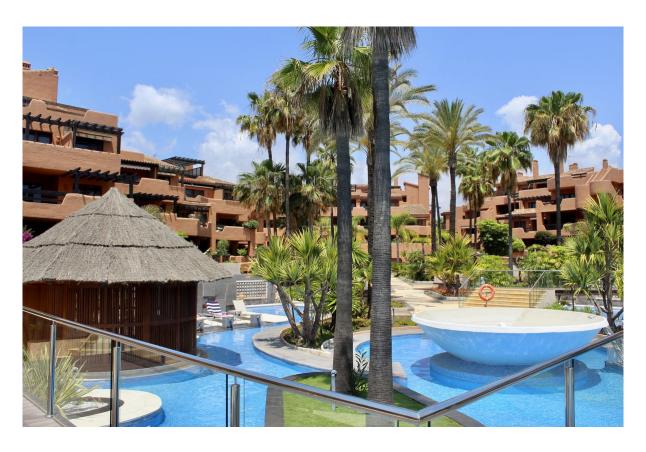

## Estepona

Rooms: 2 Bathrooms: 2 M²: 117 Price: 525,000 €
Status: Sale Property Type: Penthouse Reference: R4327840 Publish date: 16.01.24

Overview:Beautiful 2 bed, 2 bathroom BEACH FRONT property in a highly sought after Urbanisation in Estepona! This spacious 2 bed top floor apartment is South/South West facing with two terraces and a spectacular Sea and Beach view. In perfect condition, this property is key ready and consists of a fully fitted kitchen, Siemens appliances, a spacious entry corridor that links to a large en suite (incl. bath) master bedroom, with private balcony. Second bedroom shares the South facing balcony with a second bathroom opposite. As you move through the property you come to the gorgeous open lounge, that flows through to the 15m sq sea facing terrace. The apartment is of very high quality, with under floor heating as well as Air Conditioning throughout. Property comes with furniture and furnishings. The gardens are beautifully maintained and the pool meanders through the Asian inspired design to a large pool which overlooks the sea. Direct beach access from the urbanisation. Along with the spectacular surroundings, this property comes with a fully equipped communal gym, indoor heated pool, sauna, steam room and spa facilities. The urbanisation has 24 hour security and concierge. With the touristic license, this property is perfect for a holiday home with the ability to make a good ROI on rentals. Included are 2 underground parking spaces and a large storage unit in the car park. This is a MUST SEE property and priced very attractively.