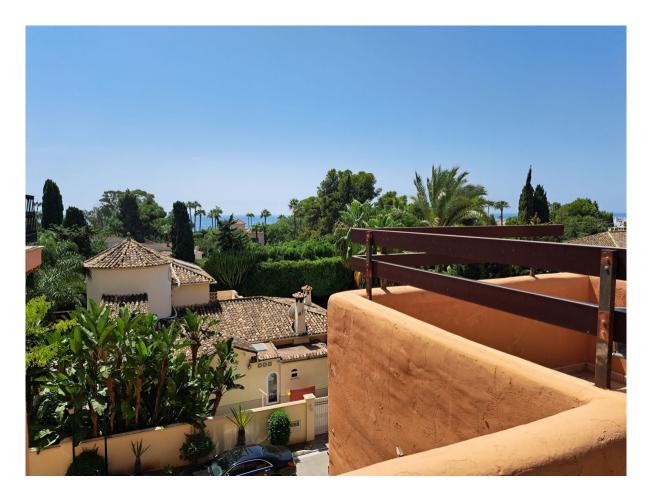

## Estepona

Rooms: 3 Bathrooms: 4 M²: 168 Price: 399,000 €

Status: Sale Property Type: Penthouse Reference: R4403251 Publish date: 25.01.24

Overview:Beach side penthouse with sea views and direct access to the beach in 300 meters walking distance. You do not need to across Main Street. It is beach side. The urbanisation is connected to the 4 star Hotel Globales Paraiso Beach with amazing pool at the last floor, panoramic views till Africa, bar and restaurant, one ground floor pool with bar, children pool with play area and 24 hours reception. Perfect first or second home or investment with High Holiday rentals incomes all the year. 3 bedrooms, 3 bathrooms all en suite, 1 guest toilette, salon, kitchen, store rage room, 3 terraces south and north oriented. Air con/heating system, alarm, entry phone, fitted wardrobes, fully fitted kitchen prepared for self-catering, lift from the garage till apartment. There are plenty of parking space in front of the apartment and you can also buy one or two underground parking places not included in the price. The apartment has tourist licence for short term rentals.