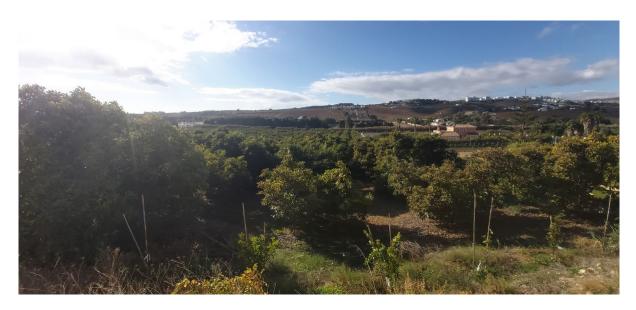

## Estepona

Rooms: 0 Status: Sale Bathrooms: 0 Property Type: Land

M<sup>2</sup>: 203 Reference: R4409209 Price: 920,000 € Publish date: 19.03.24

Overview:Can be used for CAMPING. Large rustic plot of 25,500 m2, mainly for agricultural use, with tropical trees (400 orange trees and 40 avocados) and an orchard with irrigation water and its own water well. Located just 1.5km from the center of Manilva, it belongs to the municipality of Casares, Malaga. Attached to the Doña Julia golf course. Easy access to the highway. In a corner of the plot there is a large house of about 200m2 to be reformed. Both the house and the plot have electricity and water.