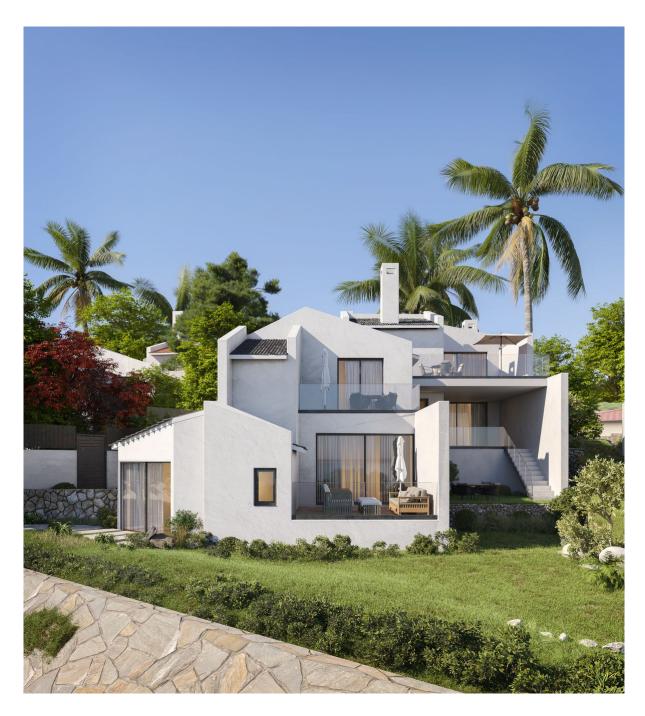

Price: 740,000 €

Publish date: 17.02.24

Overview:MODERN SEMI-DETACHED TOWNHOUSE IN BAHIA DORADA WITH SEA VIEWS, due to its elevated position, in an exclusive project of 3 houses, two of them semi-detached, only 500m from the beach. It is only 1.5 km from Estepona Golf, 5 minutes from Estepona port and 10 minutes from the port of La Duquesa. Fully functional, built on two floors, south-east facing, and very bright, with top quality materials and kitchen equipped with top brand appliances, aerothermal water system, top quality porcelain tiles, an elegant design. With a large terrace and a private garden to enjoy with family and friends. Must be seen.