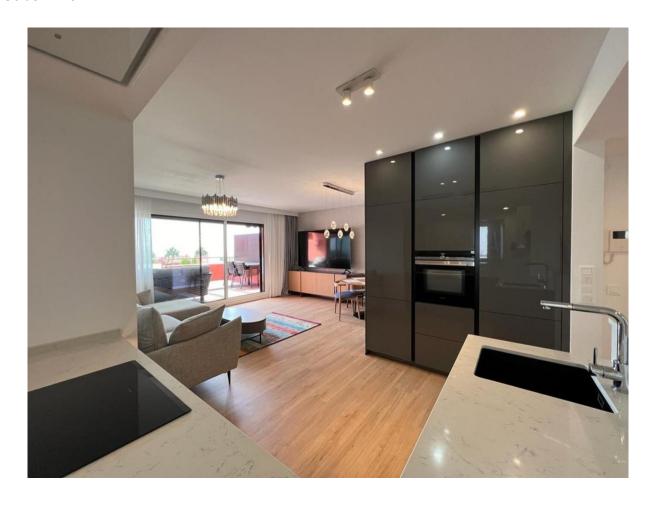

## Penthouse

New Golden Mile

Rooms: 3 Bathrooms: 2 M²: 154 Price: 950,000 €

Status: Sale Property Type: Penthouse Reference: R4428853 Publish date: 12.06.25

Overview:Fabulous penthouse located in a gated community with 24 hour security in Las Salinas, Guadalmansa next to the beach. The community has large gardens, swimming pool plus indoor pool, jacuzzi and gym. The location is between San Pedro de Alcantara and Estepona and is called The New Golden Mile, just a few minutes drive from both cities and a couple of minutes walk from the beach. On the beach you have luxury restaurants (Tikitano) and also a cafeteria and a Supermarket just around the corner. The apartment has been completely renovated, open to amplify the incoming sunlight and offers high quality construction, ample spaces, great natural light and stunning ocean and coastal views. The main entrance floor has an open kitchen, spacious living room, 3 bedrooms and 2 bathrooms. The master bedroom has en suite bathroom and here you have ocean views even from the bed. This property comes with garage and storage room included in the price and elevator from the garage to the ground level.