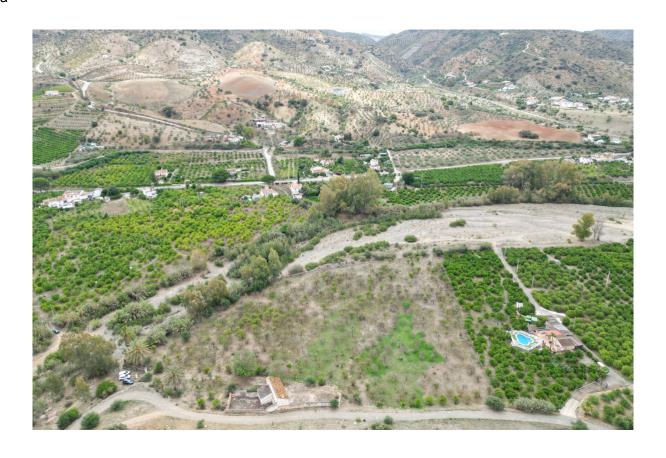

## Land

Alora

Rooms: 0 Status: Sale Bathrooms: 0
Property Type: Land

M<sup>2</sup>: 118 Reference: R4438495 Price: 279,900 €
Publish date: 12.06.25

Overview:Discover this exciting investment opportunity in Álora, Málaga: a spacious agricultural land with a house for rehabilitation. This land offers unlimited potential and numerous possibilities to create the project you have always desired. Located in a rural setting, this land in Álora is perfect for those seeking a peaceful retreat amidst nature. With a generous expanse, it provides the necessary space to explore various development options. The existing house, although in need of rehabilitation, represents a blank canvas waiting to be transformed into a cozy home or a property for commercial purposes. This rehabilitation offers the opportunity to design and customize the residence according to your preferences and needs. The surrounding agricultural land is also a key factor in this offering. With the possibility of cultivating diverse crops or establishing an agricultural project, you can take advantage of the favorable climatic conditions and fertile land of the area. From fruit orchards to organic farming, the possibilities are endless to make the most of this land. Furthermore, the natural environment and the beauty of Álora and its surroundings provide a perfect backdrop for those wishing to enjoy rural life and engage in outdoor activities. Nature lovers and hiking enthusiasts will find countless routes to explore and enjoy stunning landscapes. In summary, this land in Álora, Málaga, with a house for rehabilitation, offers a wide range of possibilities. Whether

| you are looking to build your ideal nome in a tranquir environment of take advantage of the agricultural advantages |
|---------------------------------------------------------------------------------------------------------------------|
| of the area, this is an opportunity not to be missed. Unleash your imagination and make your dreams come true on    |
| this agricultural land full of potential.                                                                           |
|                                                                                                                     |
|                                                                                                                     |