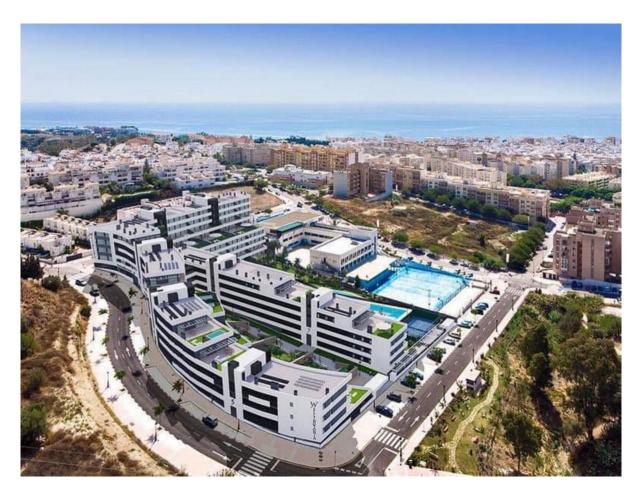

## Estepona

Rooms: 2 Status: Sale Bathrooms: 1 Property Type: Penthouse Reference: R4451038

M<sup>2</sup>: 73

Price: 245,000 € Publish date: 20.01.24

Overview: Here is a bright and nice apartment in the newly built Recidencia Wellingtonia. Two bright bedrooms with large double curtains, one of which has its own exit to the terrace. Between the bedrooms a hallway with entrance to the toilet. The other facing the bright courtyard. Modern apartment in Scandinavian style! Open floor plan between kitchen and living room, from the living room we reach the second exit to the terrace of 12 sqm. Modern floor plan, fully equipped kitchen with stainless steel appliances dishwasher, washing machine, microwave, and fridge / freezer. Very cool apartment, ac is available in all rooms that can also be used as a heater during cold winter months. The apartment is equipped with fibre and satellite TV. The apartment also includes a large parking space in the garage. The apartment can be purchased fully furnished but also without furniture. The apartment is in the heart of Estepona. Only 250 metres from the city centre. 400 metres to the nearest large grocery store 900 metres to the beach with lots of restaurants and bars. 15 minutes to San Pedro. 20 minutes to Puerto Banus. 25 minutes to Sotogrande. 50 minutes to Malaga airport. The residential area has a very well maintained garden area,

swimming pools and a padel court. During high season there is a lifeguard on site during the opening hours of the pools.

Features:

Pool, Air conditioning, None, None, None, Parking, None, None