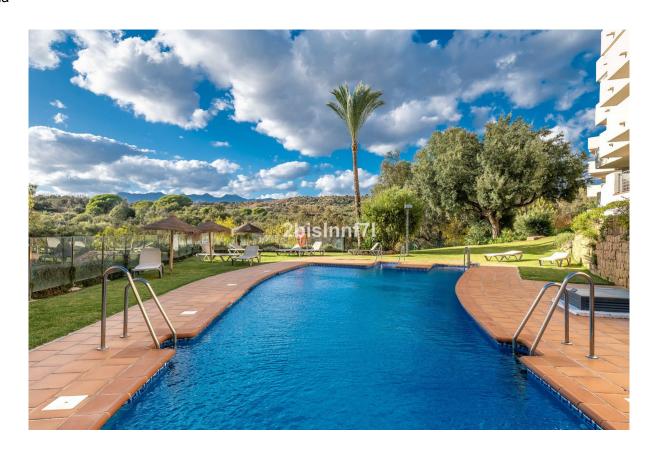

## Penthouse

Elviria

Rooms: 2 Bathrooms: 2 M²: 105 Price: 329,000 €
Status: Sale Property Type: Penthouse Reference: R4454992 Publish date: 20.01.24

Overview:SOUTH FACING PENTHOUSE APARTMENT IN SANTA MARIA GREEN HILLS ELVIRIA Immaculate and bright 2 bedrooms 2 bathrooms spacious Penthouse apartment with allocated underground parking space. Lovely sunny south facing large terrace enjoying sun all day. Fitted with two electric awnings and mosquito nets. Beautiful sunsets over the mountains and views to the Mediterranean Sea. Surrounded by a natural environment giving total privacy and a peaceful setting within the outdoor terrace area. The property is delivered in perfect condition and has never been rented out and feels totally new and ready to move in. High quality marble floor throughout, air conditioning and heating by ducts. The apartment has recently been decorated throughout. Lovely spacious Living/Dining Room. Kitchen included with electrical appliances as well as plenty of kitchen cupboard units with energy efficient wall mounted electric radiator and a separate Laundry Room fitted with mosquito nets and sun blinds. The 2 bedrooms have fully fitted wardrobes together with energy efficient wall mounted electric radiators. Two fully fitted bathrooms, one of them en suite to the master bedroom, both equipped with double sinks and fitted under sink cupboards. Beautiful gated community with Tropical Landscaped Gardens. 6 magnificent salt water swimming pools, one of which is covered and heated for the winter season with a glass roof system enabling

one to enjoy every day swimming the whole year round. Lift between underground parking and property. The complex was built in 2005 and is very well maintained. The complex had a major upgrade in 2019 repainting of all the fascades and metalwork and remodelling of the swimming pools including new mosaic tiles, terracotta tiles around the pools and glass and steel balustrade fencing and new paver walkways. Rear Terraces were fitted with Lumon glass curtains and penthouses with the addition of glass roofs. Apart from being surrounded by a natural environment there are also several nearby golf courses. Under a 20 minute walk to the beach through the forest. Less than 2 kilometres from the Mediterranean coast and the beaches of the area and about 15 minutes drive to the centre of Marbella and less than 40 minutes from Malaga-Costa del Sol Airport. The urbanization is located between the A-7 and AP-7 motorways and therefore enjoys good and quick communications with the rest of the municipalities in the area. There are many good local restaurants in Elviria together with Banks and Supermarkets.