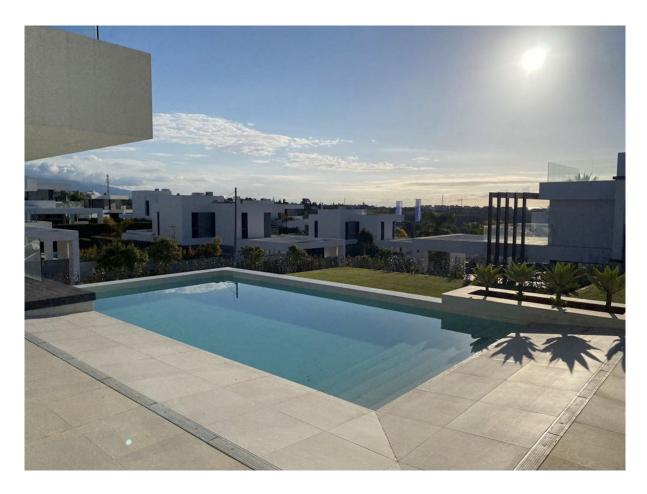

## Estepona

Rooms: 4 Bathrooms: 5 M²: 426 Price: 1,849,000 €
Status: Sale Property Type: Villa Reference: R4505257 Publish date: 20.01.24

Overview:Detached Villa, Estepona, Costa del Sol. 4 Bedrooms, 5 Bathrooms, Built 426 m², Terrace 110 m², Garden/Plot 1099 m². Setting: Close To Shops, Close To Town, Close To Schools, Close To Forest. Orientation: South East, South West. Condition: New Construction. Pool: Private. Climate Control: Air Conditioning, U/F Heating, U/F/H Bathrooms. Views: Sea, Mountain, Panoramic, Garden, Pool. Features: Covered Terrace, Fitted Wardrobes, Near Transport, Private Terrace, WiFi, Sauna, Utility Room, Ensuite Bathroom, Jacuzzi, Double Glazing, Domotics, Near Church, Basement, Fiber Optic. Furniture: Not Furnished. Kitchen: Fully Fitted. Garden: Private, Landscaped. Security: Entry Phone, Alarm System, 24 Hour Security. Parking: Garage, More Than One, Private. Utilities: Electricity, Drinkable Water, Telephone. Category: Luxury, Contemporary.

| New development, Pool, | Air conditioning, Sea view | s, None, None, None, 24H | Security, Parking, None |
|------------------------|----------------------------|--------------------------|-------------------------|
|                        |                            |                          |                         |
|                        |                            |                          |                         |
|                        |                            |                          |                         |
|                        |                            |                          |                         |
|                        |                            |                          |                         |
|                        |                            |                          |                         |
|                        |                            |                          |                         |
|                        |                            |                          |                         |
|                        |                            |                          |                         |
|                        |                            |                          |                         |
|                        |                            |                          |                         |
|                        |                            |                          |                         |
|                        |                            |                          |                         |
|                        |                            |                          |                         |
|                        |                            |                          |                         |
|                        |                            |                          |                         |
|                        |                            |                          |                         |
|                        |                            |                          |                         |
|                        |                            |                          |                         |
|                        |                            |                          |                         |