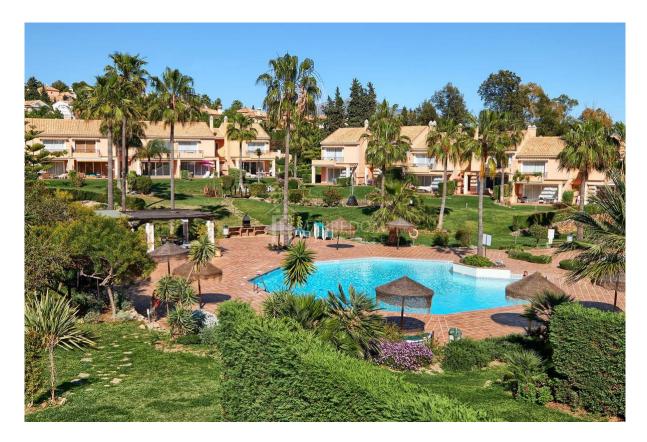

## El Paraiso

Rooms: 3 Status: Sale Bathrooms: 4 Property Type: Terraced Townhouse M<sup>2</sup>: 160 Reference: R4506625 Price: 440,000 € Publish date: 20.01.24

Overview:Paraiso Park semi-detached house, El Paraíso, Benahavis. Magnificent modern house with 3 bedrooms, all en suite, corner townhouse with a large spacious terrace and garden overlooking the manicured gardens and a large pool. An excellent community of only 36 houses among 27,000m2 of gardens, waterways, a children's area and a large community pool. This small eclave of houses is located between the El Paraiso golf course and the Atalaya golf course This house has the best location in Paraiso Park enjoying the sun all day from the terraces and garden. All 3 bedrooms have en-suite bathrooms and the house has had many extras added, making it a very desirable property. There is a covered garage with a large storage room. The development has a large community pool, small children's pool, children's play area with swings and a golf driving range with net for residents. Paraiso Park is located in the municipality of Benahavis, where this white village known as Gastro Village for its excellent restaurants is just a 5-minute drive away. The nearest beach is about 5 minutes away by car