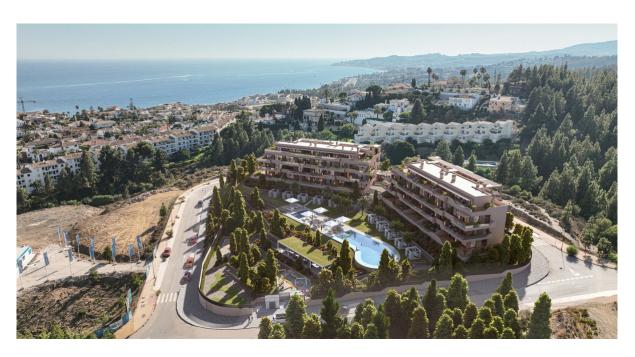

## El Chaparral

Rooms: 2 Status: Sale Bathrooms: 2 Property Type: Floors M<sup>2</sup>: 76 Reference: R4591552 Price: 530,000 € Publish date: 12.06.25

Overview:New Development: Prices from 530,000 € to 880,000 €. [Beds: 2 - 3] [Baths: 2 - 2] [Built size: 76.00 m2 -97.00 m2] BOUTIQUE RESIDENTIAL COMPLEX - 36 APARTMENTS EVEN GROUND FLOORS WITH SEA VIEWS EI Chaparral, Mijas – Costa del Sol, Spain Welcome to El Chaparral, one of the most captivating corners of the Costa del Sol, renowned for its exceptional climate, natural beauty, and relaxed lifestyle. This is precisely why we chose this location — a place where freedom feels effortless and life radiates with vibrant energy. Whether it's the shimmering turquoise sea, the softness of golden sand, the dramatic mountain backdrop, or the charm of nearby coastal towns — every element invites you to slow down, explore, and truly enjoy the present moment. Swim, stroll, savour, and rediscover the joy of simply being. This is where your sunny life begins. A Second Home That Recharges You This boutique development is more than just a property — it's your personal sanctuary. Located just 700 meters from the sea, in a quiet and serene environment, it offers the perfect setting for every mood: • Embrace a relaxed rhythm by the beach, • Or engage your curiosity by exploring nearby attractions, sports, and gastronomy. The Mediterranean lifestyle effortlessly adapts to your pace. With over 300 days of sunshine a year, your second home will be a place where it's always warm — for both body and soul. UHIGHLIGHTS • 36 elegant apartments with modern layouts • Sea views from every level — even ground floor units • Just 5 minutes to Fuengirola and La Cala de Mijas • Gated community with 24/7 security and personal service • Separate pools for adults and children • Panoramic gym with sea views • On-site golf practice green and petanque court