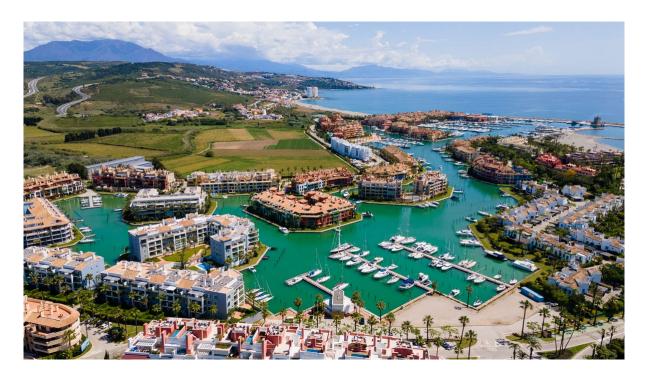

## Sotogrande Marina

Rooms: 0 Bathrooms: 0 M²: 200 Price: 440,000 €

Status: Sale Property Type: Commercial Reference: R4608388 Publish date: 12.06.25

premise

premise

Overview:Restaurant for sale leasehold (traspaso) in Sotogrande Marina. Excellent prime and sunny location in busy commercial area. Commercial premises of 200 square meters with sizeable outside terrace; additional 200 square meters storage with walk in fridges, staff facilites. Leasehold terms subject to contract. Leasehold Price: 440,000 Euros Monthly Rent: 3,000 Euros Terrace Rent: 900 Euros Duraction: 5+5 years