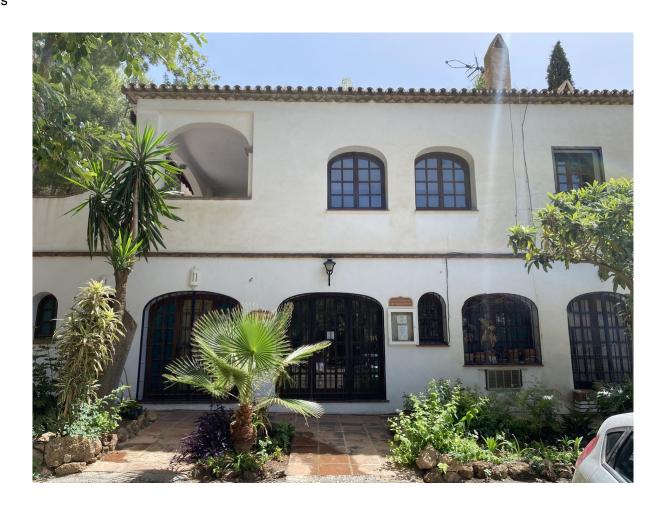

## Commercial premise

Mijas

Rooms: 0 Bathrooms: 1 M²: 35 Price: 55,000 €

Status: Sale Property Type: Commercial Reference: R4608430 Publish date: 12.06.25

premise

Overview:COMMERCIAL space available on Mijas La Nueva, the sought-after popular tourist and residential urbanization. This is located in an area that is zoned as commercial within the urbanization so can't be changed to residential as per the Spanish Law. Full details available upon request to investors, entrepreneurs and similarly interested parties. Ideal for a logistics store or hub in the Mijas Pueblo area or small shop or business office. There is one toilet and access to the building is from the lower level communal parking. It is next door to the community office which is open only on Thursday mornings for 2 hours. Captive target market of 288 properties on Mijas la Nueva (holiday & residential) Surrounding areas also promising market. The Carob Bar & Restaurant is upstairs to this unit, and new managers have taken over, they are building a steady footfall to the location. This commercial location provides the opportunity for an investor to develop a business concept to a captive market on the urbanization as well as the surrounding areas and further a field. Viewings available anytime, as the keys are with