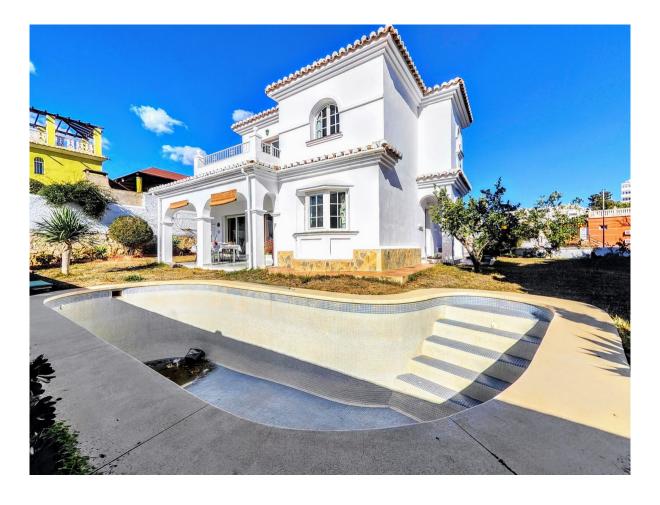

## Benalmadena Costa

Rooms: 4 Bathrooms: 2 M²: 206 Price: 890,000 €

Status: Sale Property Type: Villa Reference: R4620394 Publish date: 12.06.25

Overview:DETACHED HOUSE WITH A PLOT OF 636 M2 IN THE HEART OF BENALMÁDENA COSTA IN THE PLAZA SOLYMAR AREA LESS THAN 500 METERS FROM PUERTO MARINA. It is distributed on two floors: The main floor is distributed with a large living room with a large window with direct access to the pool area. Fully furnished and equipped independent kitchen. 1 exterior double bedroom. 1 full bathroom with shower. Large entrance hall with storage areas. On the second floor we find 3 large double bedrooms, the master bedroom with an en-suite bathroom and two of them with a terrace. 2 full bathrooms. The land has large gardens and a swimming pool and a storage room. The house also has an interior garage, low consumption electric heating and fireplace in the living room.