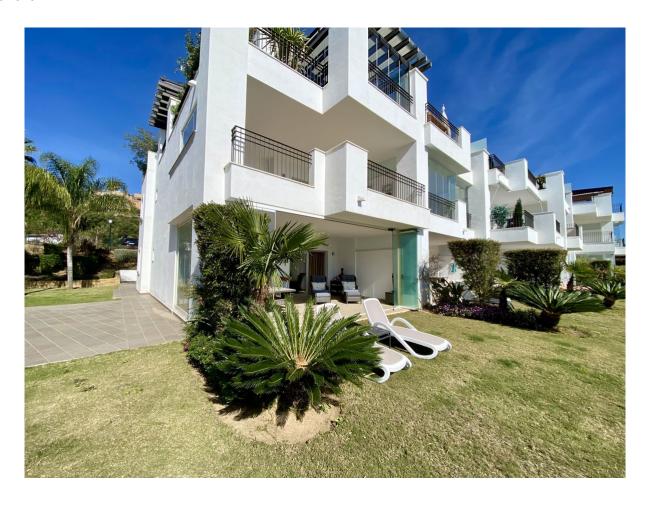

## La Mairena

Rooms: 3 Bathrooms: 2 M²: 105 Price: 369,000 €

Status: Sale Property Type: Floors Reference: R4626556 Publish date: 31.01.24

Overview:Excellent corner garden apartment located in the protected area of La Mairena (UNESCO Biosphere) on the heights of Elviria. The property enjoys fantastic privacy thanks to its corner position with good size terrace and large private use garden and slight views to the sea. Bright living room open onto the terrace equipped with glass curtains, fully equipped open style kitchen, very good quality specifications, including top quality SALONI flooring, double glazed window, with shutters in the bedrooms, Hot&Cold A/C, solar panel for hot water, private parking place, etc... The complex offers landscaped gardens, a lovely swimming-pool, free access to El Soto Golf club which includes 9 hole Golf course, Tennis and Paddle Courts, Gymnasium, Sauna, Turkish Bath, Hydro-SPA, putting green, children play ground and a superb bar-restaurant with free wifi, beautiful terraces, BBQ area and evening entertainments.