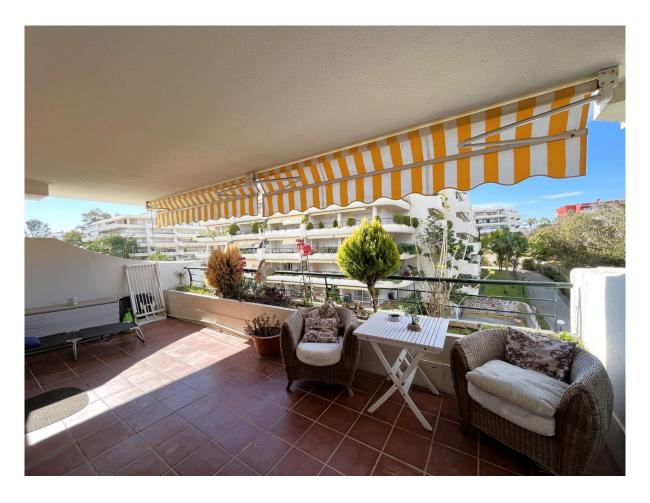

## Estepona

Rooms: 2 Bathrooms: 2 M²: 190 Price: 375,000 €

Status: Sale Property Type: Floors Reference: R4644223 Publish date: 14.02.24

Overview:FANTASTIC APARTMENT NEXT TO THE GOLF COURSE OF GUADALMINA! Located in the exclusive residential area of Guadalmina Alta, has a wonderful location surrounded by the golf course, 5 minutes drive from San Pedro de Alcantara and 10 minutes from Puerto Banus. Close to the commercial area of Guadalmina, where you will find supermarket, stores and restaurants, close to schools and just 10 min drive from the beach. The property has a large entrance that communicates with the spacious and bright living room with fireplace and a large fully equipped kitchen, has two very spacious bedrooms, the master bedroom has en suite bathroom equipped with shower and access to the terrace, the second bedroom is spacious and has fitted closets, the second bathroom is fully equipped with bathtub. In addition, the property has a LARGE PRIVATE TERRACE with beautiful views of the garden of the urbanization as well as enjoying the afternoon sun. The property has a garage space included, WE HIGHLY RECOMMEND YOUR VISIT!!!!