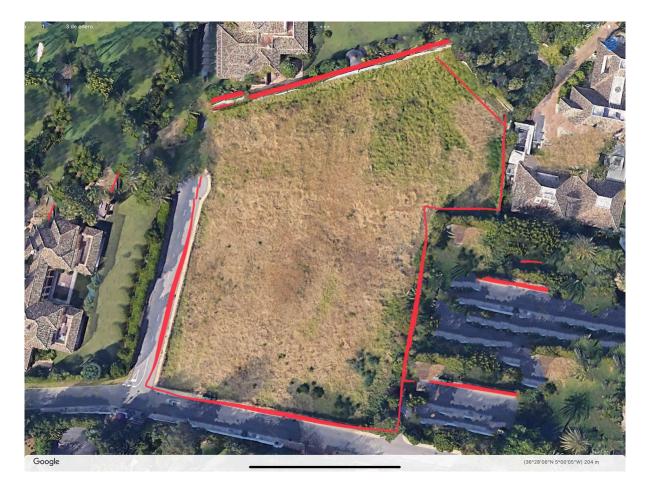

Overview:Plot for sale in Guadalmina Baja, near San Pedro de Alcantara Beach Plot for sale in Guadalmina Low, San Pedro de Alcántara. Regarding the dimensions, the property has 6,058 m<sup>2</sup> plot. It has the following view features, near beach / sea, near golf, schools near, beach side and nearby playground. Buildability of 0.25% and an occupation of 20% UE-5 Minimum plot 2,000 m2, separation to borders 5 meters. Near the beach at 407 meters and the Mall of Guadalmina, A10 minutes from Puerto Banus, 15 minutes from Marbella, - Surface of the plot 6.058 € - Building surface 1,514 m2 - Urban terrain / qualified for single-family residential