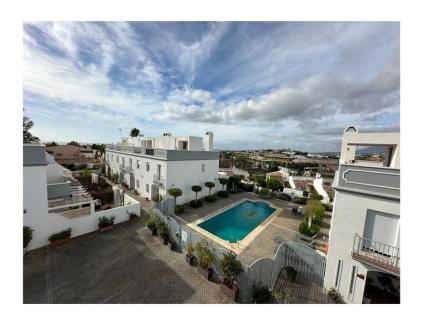

Price: 342,000 €

Reference: R4660369

Publish date: 11.04.24

Overview:Fantastic townhouse direct at the Atalaya Golf with sea views from the terrace. Mortgage offer of 100% of the purchase price for EU + UK citizens. The property has a constructed area of 201 sqm on 3 floors with private garage for 2 cars, storage room and direct access to the living areas. Spacious salon with open fireplace and outgoing to the south-west facing terrace with beautiful views to the surroundings, golf, mountains and sea. fitted and equipped kitchen, 3 bedrooms and 2 bathrooms, one en-suite to the master bedroom + guest toilette as well as large roof terrace. Gated urbanisation with community gardens and swimming pool. 2 kms to the beaches and all amenities. 10 minutes drive to the yacht port of Puerto Banus and 15 minutes to Marbella center.