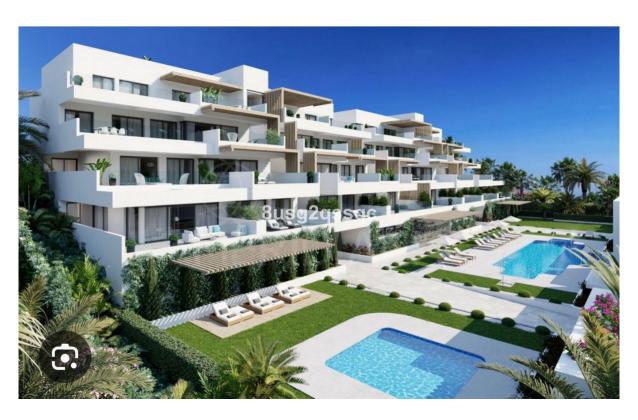

## Estepona

Rooms: 3 Bathrooms: 2 M²: 132 Price: 675,000 €
Status: Sale Property Type: Floors Reference: R4661635 Publish date: 15.03.24

Overview:Welcome to this stunning elevated ground floor apartment with guest toilet, 2 bathrooms and 3 bedrooms surrounded by a very large private terrace located in the heart of South Bay, just a stone's throw away from Estepona's vibrant city center. This innovative and elegant design concept offers a unique urban lifestyle experience with high-quality materials and spacious, bright areas that seamlessly connect to large terrace with panoramic views of the Mediterranean, Gibraltar, and the North African coast. The modern living room area provides the perfect space to relax and unwind, with large terrace that invites you to enjoy the stunning surroundings. The Italian-designed kitchen is equipped with high-end appliances, while the master bedroom comes with en-suite bathroom and fitted wardrobes. With its modern and sleek design, this apartment perfectly blends into the natural landscape, taking advantage of the abundant natural light and the surrounding scenery. It is the perfect opportunity for those seeking a cosmopolitan and quality lifestyle, with all facilities and services within easy reach. This property is ideal as a second residence or year-round living, with 172 m² of living space, 3 bedrooms, and 2 bathrooms. It also comes with a storage room, air conditioning, and heating, as well as access to a beautiful garden, swimming pool and a qym. A garage space is included in the price, and the building has an elevator for your convenience. Don't miss out on the chance to make this beautiful apartment your new home!