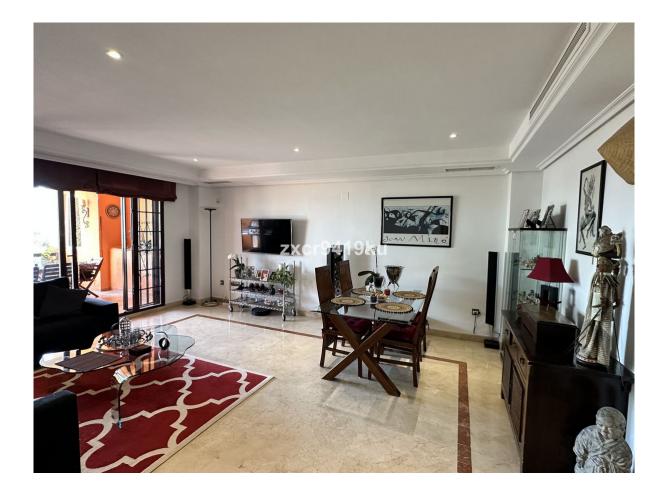

## La Mairena

Rooms: 2 Bathrooms: 2 M²: 171 Price: 450,000 €

Status: Sale Property Type: Floors Reference: R4686574 Publish date: 12.06.25

Overview:Stunning South-Facing Garden Apartment in La Mairena. Nestled within the picturesque landscape of La Mairena, this exquisite south-facing garden apartment offers a serene retreat surrounded by natural beauty. With its optimal orientation, you will indulge in abundant sunlight and breathtaking views throughout the day. Residents enjoy complimentary access to the superb El Soto leisure facilities, 9-Hole golf course, gym, spa, sauna, jacuzzi, paddle and tennis court and the wonderful restaurant on site which is a great meeting place for food and drinks. Underground secure parking and 12sqm storage room, This is one of the few south facing properties in the urbanisation, viewing is highly recommended.