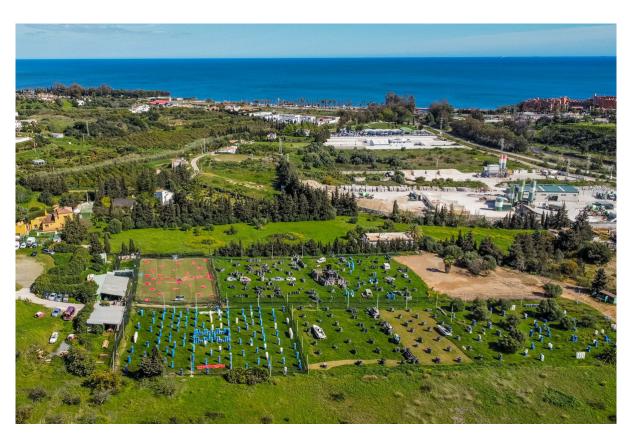

## Estepona

Rooms: 0 Status: Sale Bathrooms: 0 Property Type: Land M²: 0 Reference: R4689625 Price: 1,900,000 € Publish date: 09.04.24

Overview:Magnificent plot of land of 24135 m2, with water and electricity and rustic qualification in Estepona, near Laguna village. On this land you can build: - A horse business: with stables, riding stables etc. - Farming or agricultural business. - Rural sports business such as quads, motocross, paintball, sport circuits, mountain bike ... The plot is situated in Estepona, in the area of Laguna Village, one kilometre from the sea and 10 min. from Estepona town. It has the A-7 motorway (with direct access through the Laguna Village roundabout) as the main communication route to Estepona, which is 3 km away, Puerto Banús 10 km away and Málaga 75 km away. The plot is classified as rustic land with a total area of 24135 m2, its situation is exceptional because it is located on a hill with a gentle slope down which makes it have magnificent views. This land is suitable for cultivation, although according to the general development plan it is also permitted for agricultural use or for raising horses or livestock. It has very good access with its own entrance and space for many cars.