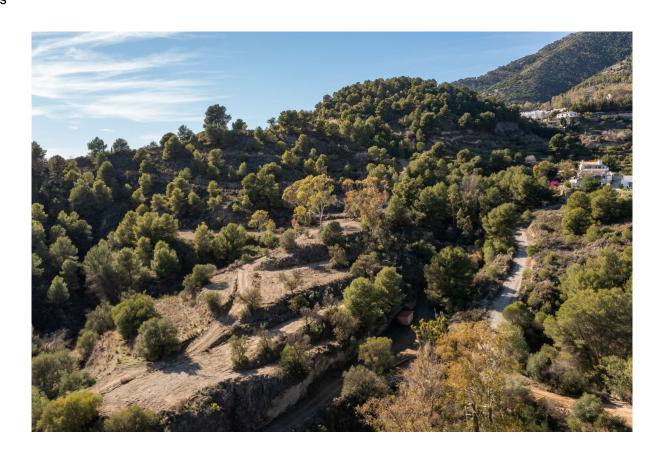

## Land

Mijas

Rooms: 0 Status: Sale Bathrooms: 0
Property Type: Land

M<sup>2</sup>: 0 Reference: R4691860 Price: 1,499,000 €
Publish date: 12.06.25

Overview:This magnificent plot covers an impressive area of 64,000 square meters, located in the scenic area of Mijas, Spain. Breathtaking views of the surrounding landscape and the Mediterranean Sea, this plot offers a unique opportunity to create an exclusive residential experience or business investment. The plot is large enough to accommodate a luxury house allowing for generous living spaces and elegant design. The location is ideal for those seeking peace and quiet while being close to amenities and entertainment. For those interested in an active lifestyle, there is the possibility of integrating sports facilities on the plot, which would be perfect for a investment project. Where you could build paddle courses, horse riding club or why not both? The scenic surroundings and proximity to the charming village center of Mijas help to create a harmonious lifestyle on this plot. In addition, the proximity to beaches and golf courses offers further opportunities makes this even attractive for an investment or living situation. Utilities connections are also very convenient for this plot, several own water sources legally registered. Sewage is also something that is currently permitted and subject to legal permissions. The vendor has also made significant investment in electrification on the site. In conclusion, this impressive plot offers an unbeatable opportunity to realise the dream of exclusive and customised living, combined with the possibility of