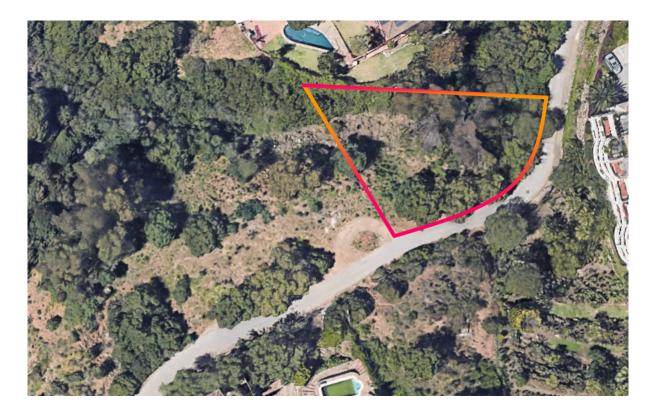

## Elviria

Rooms: 0 Status: Sale Bathrooms: 0 Property Type: Land M<sup>2</sup>: 0 Reference: R4692214 Price: 290,000 € Publish date: 12.06.25

Overview:Opportunity for a developer to construct 1 villa on a an elevated plot in Elviria! The plot consists of 1.090 m2, located close to the Santa Maria Golf Club and close to the sea. As well as easy to reach the highway and close to the shops, supermarkets, beach clubs and beachside. Next to this plot there is 2 additional plots available for sale (2.000m2) Interested? Contact us for more information and visits! Ask us about our services: airport transfers, hotel reservations, tax identification number applications, opening bank accounts, as well as recommendations for lawyers, tax advisors, residence management, and Golden Visa applications.