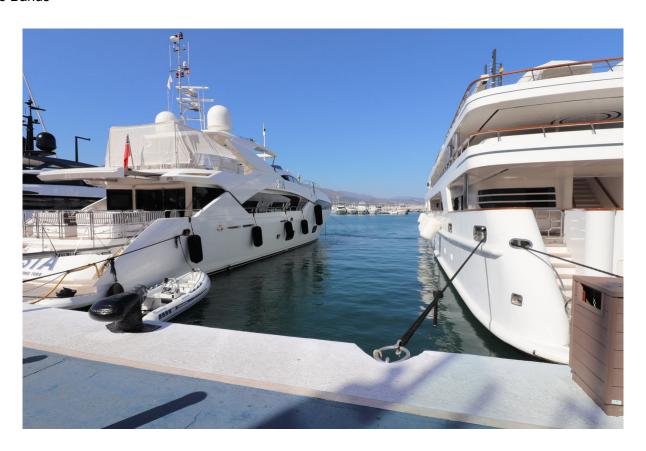

## Puerto Banús

Rooms: 0 Bathrooms: 0 M²: 0 Price: 1,800,000 €

Status: Sale Property Type: Commercial Reference: R4723702 Publish date: 12.06.25

premise

Overview: This chic and well-protected marina is one of the best-known in Spain, and in providing berths up to 50m, attracts th world's formost yachts. 380V electricity, satellite TV and telephone connections are available on all berths over 15m. This is a 50 Metre X 8 Metre mooring is directly on the tower side of Puerto Banus Marina laid out over 15 hectares of sheltered water for vessels up to 50 m in length Full of Luxury brand shopping and Restaurants This chic and well-protected marina is one of the best-known in Spain