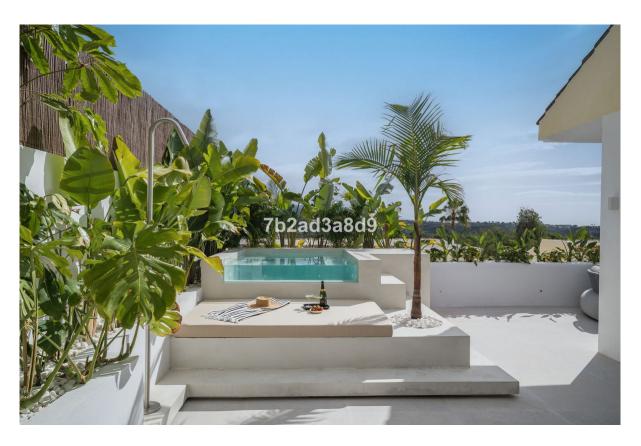

## Nueva Andalucía

Rooms: 4 Status: Sale Bathrooms: 3 Property Type: Terraced Townhouse M<sup>2</sup>: 160 Reference: R4725280 Price: 1,795,000 € Publish date: 10.07.24

Overview:Sensational townhouse with 4 bedrooms and 3 bathrooms in prestigious Aloha, Nueva Andalucia. Spacious east facing terrace with private pool, outdoor shower, generous outdoor kitchen and lounge area with stunning sea and La Concha views. Roof terrace with panoramic view, jacuzzi and cozy fire pit. Tastefully reformed with luxurious materials in tones of beige, walnut wood and brushed nickel hardware & taps. Modern Master suite with a spacious walk in closet and private terrace. Floor heating in all 3 bathrooms. On the entrance floor, you're greeted by a versatile guest room/office and a convenient bathroom, perfectly suited for guests or remote work needs. The luxurious kitchen, seamlessly integrated into the open-plan design, flows effortlessly into the spacious living room, creating a seamless indoor-outdoor experience. Step outside to discover your own private oasis, complete with an outdoor kitchen, inviting pool, sunbeds, and a cozy lounge area – perfect for entertaining or simply unwinding in style. Ascending to the second floor, you'll find three well-appointed bedrooms and bathrooms. The master bedroom beckons with its private terrace, sunbed, and a luxurious walk-in closet, complemented by an exquisite ensuite bathroom. But the real showstopper awaits atop the rooftop terrace, where 360-degree panoramic