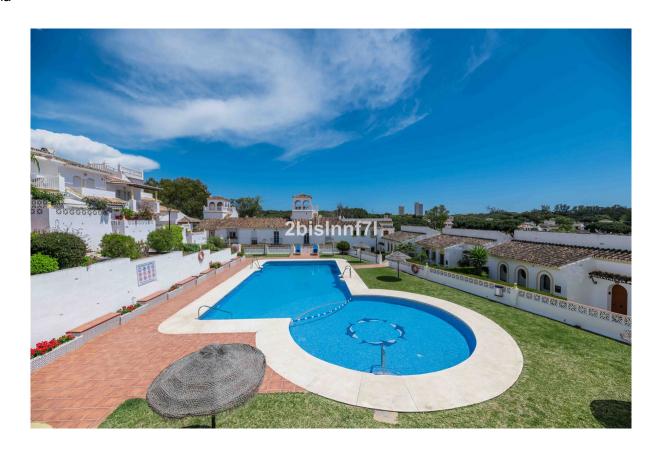

Reference: R4727863

Publish date: 29.06.24

Townhouse

Overview: Charming townhouse with solarium and terraces both at the entrance and in the porch area. It is a sunny house with 3 bedrooms and 2,5 bathrooms. It consists of three levels and a viewpoint tower. The house is distributed as follows: on the ground floor we have a large living room and adjoined dining room, a partly open plan kitchen and guest toilet, on the intermediate level there are two bedrooms which share a bathroom, and the upper level has a bedroom, bathroom and a terrace with access to the viewpoint tower with fantastic views towards the community and the sea. The living room has direct access to the porch and sunny open terrace with views of the sea and looking directly into the pool. At the entrance there is also a terraced area with morning sun to have breakfast. The living room has direct access to the porch and sunny open terrace with views of the sea and looking directly into the pool. At the entrance there is also a terraced area with morning sun to have breakfast. Extras: the water boiler is new; the property comes with a car (2016) with only 60.000 km OBS: No parking within the complex, parking is on the street. Pueblo Los Arcos is a picturesque Mediterranean style complex in the heart of Elviria with a mix of Townhouses with communal gardens, a large swimming pool, kids pool and a communal barbecue area. The Elviria Commercial Centre with its multitude of amenities including bars, restaurants, supermarkets and shops