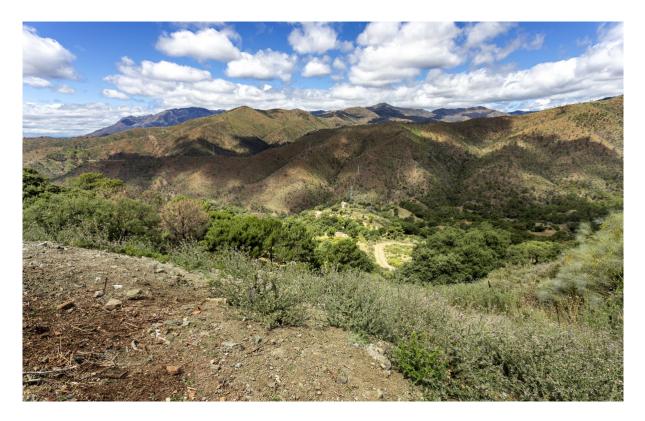

## Benahavís

Rooms: 0 Status: Sale Bathrooms: 0 Property Type: Land M<sup>2</sup>: 0 Reference: R4741804

Price: 5,068,000 € Publish date: 12.06.25

Overview:One expansive plot has just become available in the highly sought-after Monte Mayor area. Surrounded by stunning modern villas and breathtaking landscapes, these plot presents a perfect opportunity for discerning investors. Key Features: Prime Location: Nestled in an area renowned for its beauty and exclusivity. Infrastructure Ready: All essential utilities, including electricity, water, and road access, are conveniently located nearby and ready for connection. Spectacular Views: Enjoy unparalleled views of the mountains and the sea, with a desirable southwest orientation. Don't miss out on this rare chance to invest in one of the most coveted areas, where luxury and natural beauty blend seamlessly.